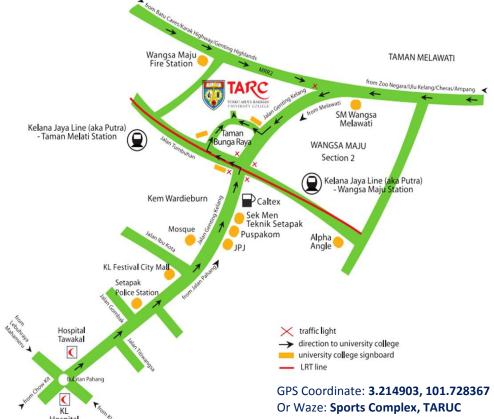

## Route Map to TARUC, KL

**TUNKU ABDUL RAHMAN UNIVERSITY COLLEGE (TAR UC)** 

Jalan Genting Klang, 43000

Setapak, Kuala Lumpur (map attached)

The Council Members of The Institution of Engineers, Malaysia are pleased to invite all IEM members and their families to the IEM Family Day to get to know one another and foster closer rapport amongst each other. Don't forget to bring all your family members to join in the fun!